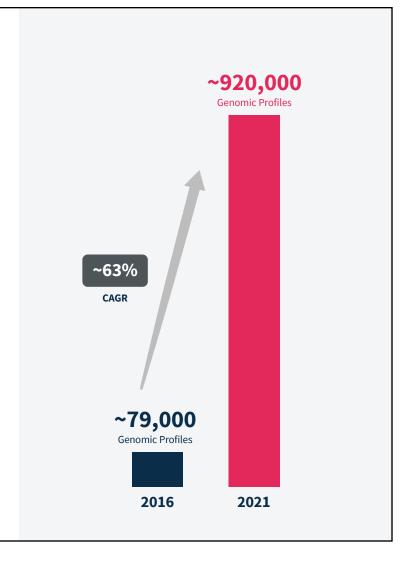

# **Robust Body of Real-World Evidence**

**Momentum to Drive Accelerated Market Adoption** 

300+

Peer-Reviewed Publications (1)

Genomics Radiomics Multimodal

SOPHIA GENETICS"

#### **Peer-Reviewed Publications**

**28** 2018

1. As of December 31, 202