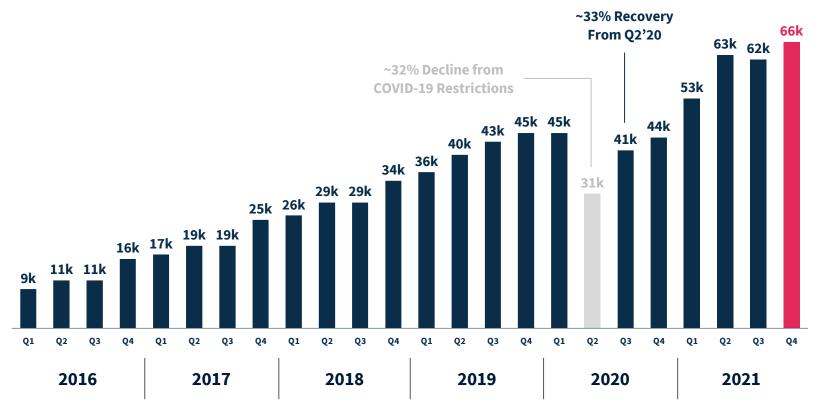

# **Platform Analysis Volume At All-Time Highs**

**Record Consumption Despite Market Challenges** 

SOPHIA GENETICS"

# **Looking Ahead: Initiating 2022 Revenue Guidance**

**Continued Strong Momentum Expected** 

~66k
Q4 2021 Analysis Volume

240k+

16
Q4 2021 New Logos
Onboarded

\$51.5mm - \$54.0mm

Projected Total 2022 Revenue Range