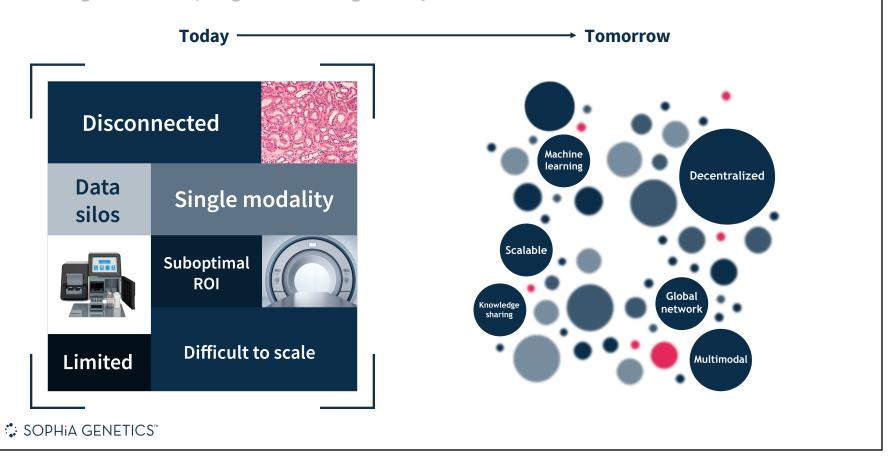

# **Healthcare's Challenging Ecosystem**

Non-Standardized Methods of Data Generation Lead to Data Silos

# **Our Vision to Deliver a Decentralized Solution**

**Enhancing Patient Care, Diagnosis and Drug Development** 

# The SOPHIA DDM<sup>TM</sup> Platform

Our Cloud Native Consumption-Based Platform
Developed to Unlock Data Silos and Allow Healthcare
Professionals to Work Together Around the World

- Leverages AI to standardize complex multimodal data
- Improves and scales as more data is analyzed
- Amplifies network effects
- Designed to be safe and secure