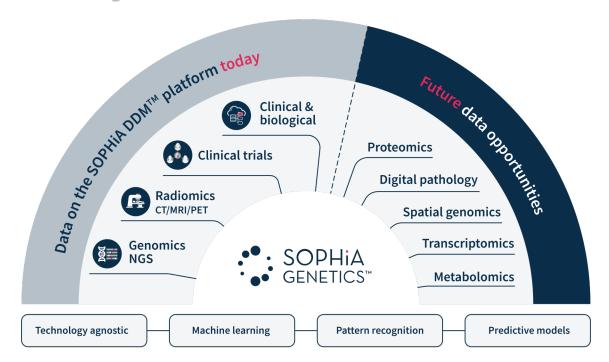

# The SOPHIA DDM<sup>TM</sup> Platform

Our Cloud Native Consumption-Based Platform
Developed to Unlock Data Silos and Allow Healthcare
Professionals to Work Together Around the World

- Leverages AI to standardize complex multimodal data
- Improves and scales as more data is analyzed
- Amplifies network effects
- Designed to be safe and secure

# **Adaptable and Scalable**

**For Data-Driven Clinical Insights** 

Enabled to compute more data volume, support additional data modalities and deploy new applications and functionalities

# **Potential Applications Span the Oncology Continuum of Care**

|                             | Screening | Early<br>Detection | Diagnosis | Therapy<br>Selection | Monitoring | Clinical<br>Trials |
|-----------------------------|-----------|--------------------|-----------|----------------------|------------|--------------------|
| Genomics<br><b>Germline</b> |           |                    |           |                      |            |                    |
| Genomics<br><b>Somatic</b>  |           |                    |           |                      |            |                    |
| Radiomics<br><b>Somatic</b> |           |                    |           |                      |            |                    |

Genomics impact in other categories offers significant opportunity